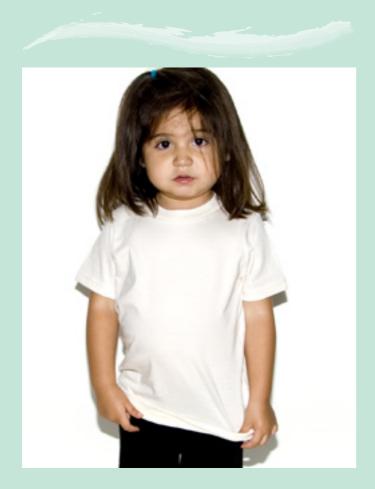

Style #2105ORG

The Toddler version of our most popular organic adult T-shirt.

100% Organic Fine Jersey cotton, combed for softness and comfort Flattering, stylish fit on virtually any body type Baby Rib cotton stretchable collar for increased comfort and durability Reinforced shoulder construction to maintain shape through repeated washings, durable double-stitched bottom hem Not intended for sleepwear Superior screen printing results

Size 2-6, in Natural only.

Years
Weight (lbs)
Height (inches)
Chest (inches)

| 2     | 4     | 6     | 8     | 10    | 12    |
|-------|-------|-------|-------|-------|-------|
| 31-34 | 35-41 | 42-45 | 49-52 | 54-62 | 62-75 |
| 32-36 | 36-40 | 40-43 | 48-50 | 51-54 | 55-59 |
| 21    | 22    | 23    | 26    | 27    | 28    |